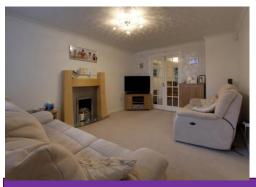

### **Entrance Hall**

Under Stair Storage And Stairs To First Floor

Cloakroom

**Living Room** 11' 6" x 16' 5" (3.50m x 5.00m)

**Dining Room** 10' 0" x 12' 6" (3.05m x 3.80m)

**Family Room** 10' 0" x 10' 0" (3.05m x 3.04m)