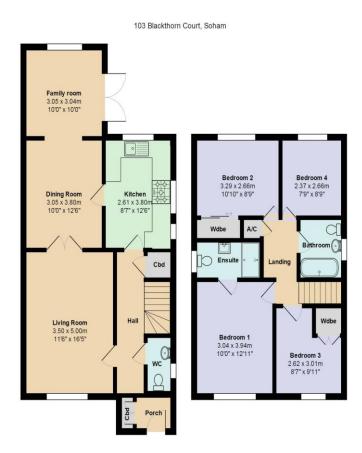

### **Entrance Hall**

Under Stair Storage And Stairs To First Floor

Cloakroom

**Living Room** 11' 6" x 16' 5" (3.50m x 5.00m)

**Dining Room** 10' 0" x 12' 6" (3.05m x 3.80m)

**Family Room** 10' 0" x 10' 0" (3.05m x 3.04m)

**Kitchen** 8' 7" x 12' 6" (2.61m x 3.80m)

**Master Bedroom** 10' 0" x 12' 11" (3.04m x 3.94m)

**Bedroom 2** 10' 10" x 8' 9" (3.29m x 2.66m)

**Bedroom 3** 8' 7" x 9' 11" (2.62m x 3.01m)

**Bedroom 4** 7' 9" x 8' 9" (2.37m x 2.66m)

**Family Bathroom** 

## **Ensuite**

 $Total\ Area:\ 118.9\ m^2\ ...\ 1280\ tt^2$  All measurements are approximate and for display purposes only

 $Total\ Area:\ 116.2\ m^2\ ...\ 1251\ ft^2$  All measurements are approximate and for display purposes only