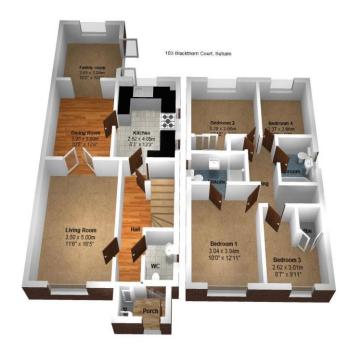

### **Entrance Hall**

Under Stair Storage And Stairs To First Floor

Cloakroom

**Living Room** 11' 6" x 16' 5" (3.50m x 5.00m)

**Dining Room** 10' 0" x 12' 6" (3.05m x 3.80m)

**Family Room** 10' 0" x 10' 0" (3.05m x 3.04m)

**Kitchen** 8' 7" x 12' 6" (2.61m x 3.80m)

**Master Bedroom** 10' 0" x 12' 11" (3.04m x 3.94m)

**Bedroom 2** 10' 10" x 8' 9" (3.29m x 2.66m)

**Bedroom 3** 8' 7" x 9' 11" (2.62m x 3.01m)

**Bedroom 4** 7' 9" x 8' 9" (2.37m x 2.66m)

**Family Bathroom** 

## **Ensuite**

 $Total\ Area:\ 118.9\ m^2\ ...\ 1280\ tt^2$  All measurements are approximate and for display purposes only

 $Total\ Area:\ 116.2\ m^2\ ...\ 1251\ ft^2$  All measurements are approximate and for display purposes only