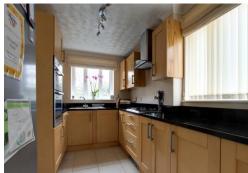

**Kitchen** 8' 7" x 12' 6" (2.61m x 3.80m)

**Master Bedroom** 10' 0" x 12' 11" (3.04m x 3.94m)

**Bedroom 2** 10' 10" x 8' 9" (3.29m x 2.66m)

**Bedroom 3** 8' 7" x 9' 11" (2.62m x 3.01m)

**Bedroom 4** 7' 9" x 8' 9" (2.37m x 2.66m)